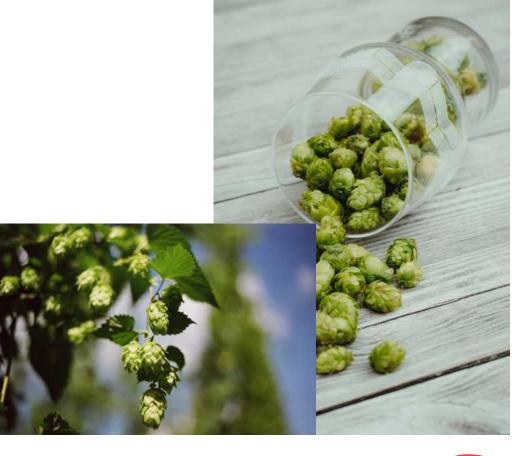

# Packaging Your Hops Right Matters

### Vacuum Sealing Your Hops

Oxygen is one of the main culprits of spoiled hops. Your packaging needs to be easily vacuumed sealed to ensure limited exposure to oxygen.

# Keeping The Light Out

Due to the layer of aluminum, this packaging is opaque. This means that UV light cannot get to the hops, causing your hops & beer to "skunk".

## Maintaining Moisture Levels

Aluminum barrier foil offers the lowest moisture vapor transmission rate of any flexible packaging, maintaining the moisture content. Thus saving hops from mildew & mold.