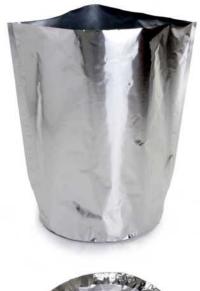

## FIBC Liners

### FIBC (Bulk Bag) Liners

Used with flexible intermediate bulk containers or bulk bags. These liners help protect your products from any damaging elements, while still allowing the ease of transport from the bulk bag. These liners can be manufactured with spouts on top and/or bottom.