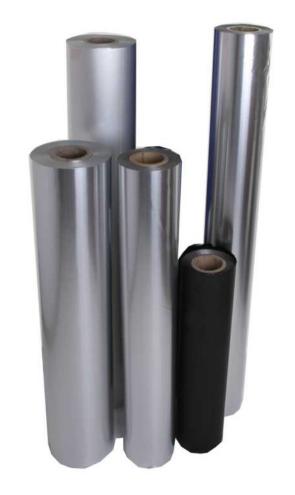

## Rolls

# Rolls For FFS Machines

Form, fill, seal machines have become a popular choice for hops processors. We can provide a variety of barrier foil laminates in custom roll widths & lengths to meet all of your requirements.