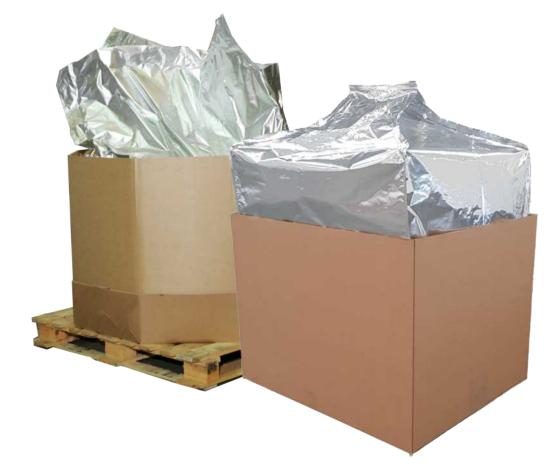

# Gaylord & Octabin Liners

# Gaylord & Octabin Liners

These boxes allow your product to sit safely inside large boxes during transport or storage.