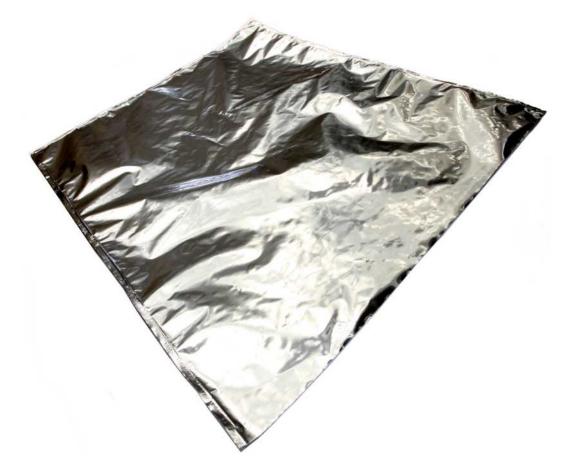

## Flat Bags

### Flat Bags

Customizable to fit any size that you need. These bags offer your team an easy and efficient packing process.