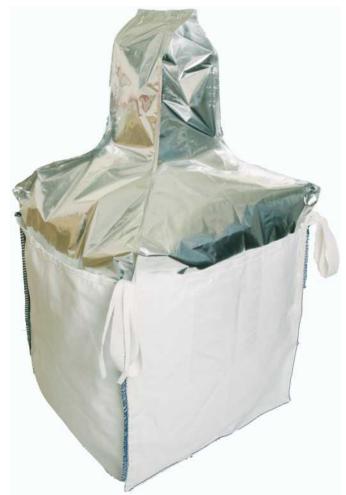

## FIBC Liners

### FIBC (Bulk Bag) Liners

Used with flexible intermediate bulk containers or bulk bags. These liners help protect your products from any damaging elements, while still allowing the ease of transport from the bulk bag. These liners can be manufactured with spouts on top and/or bottom.