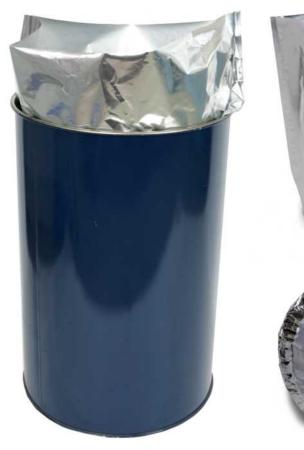

## **Drum Liners**

#### **Drum Liners**

These liners will fit perfectly inside drums, making sure there are no creases or air pockets, resulting in the maximum amount of product the drum can hold.